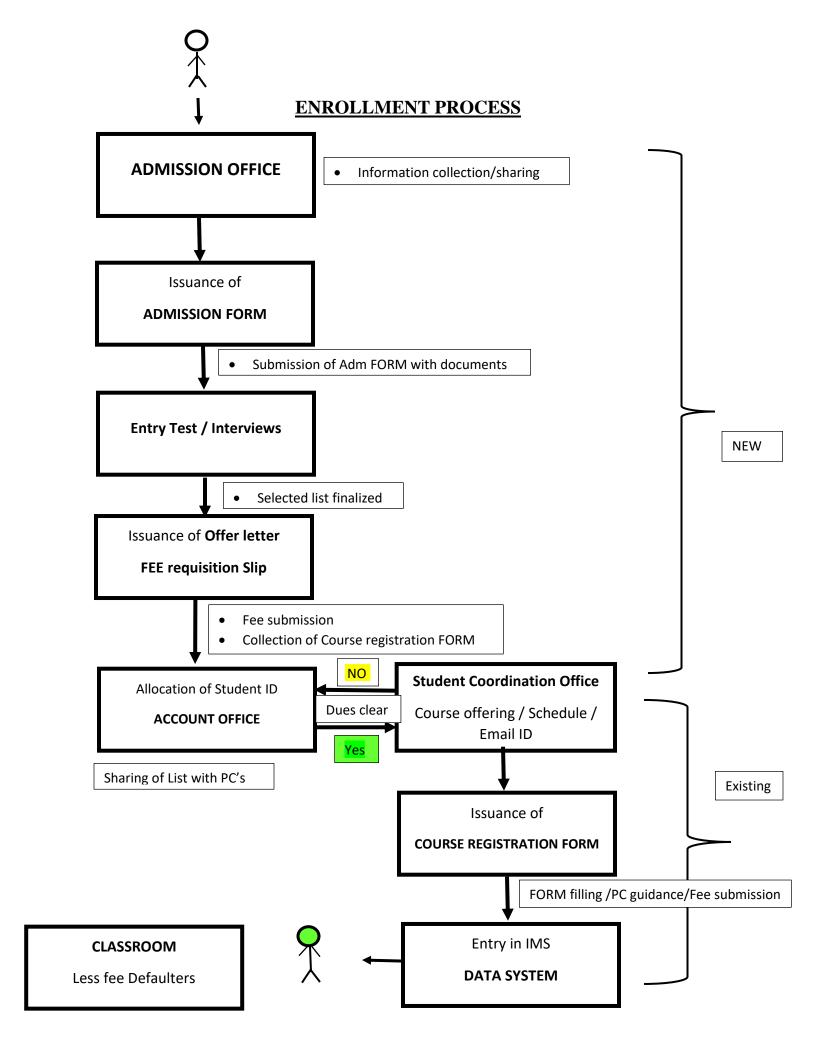

## Subject: Students' Enrollment Process

- 1. There have been certain ambiguities in the mind of students, staff, faculty and Accounts Branch. To clarify process in the minds of all and also to ensure that students (fresh intake or next semester enrollment) don't sit in the class without clearance of dues/fee, a self explanatory Flow Diagram has been prepared/approved
- 2. Process as indicated will be followed/implemented forthwith, please.
  - Enclosure-I